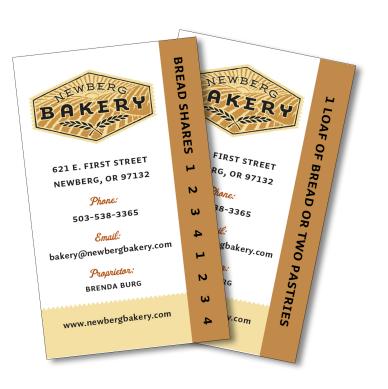

## Have you heard about our Bread Share Program?

Buy a bread share card for \$20.00, and you'll receive four "bread shares". You can also choose the single share, for \$5.00, or the eight share, for \$40.00. Each share is redeemable for a loaf of bread or two pastries. Present your share card on your following visits and we'll mark off your redeemed shares.

Each share works out to a cost of \$5.00, and since most loaves cost \$5.00 to \$6.50, you save money on every loaf! It's a convenient, cost-effective and supportive way to get your bread basics covered for that special meal.